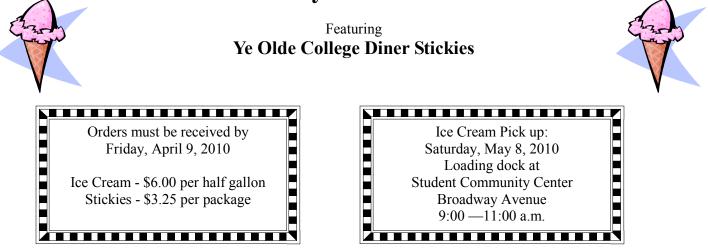

## Penn State Greater Allegheny Alumni Society Creamery Ice Cream Sale

Bring along your cooler for easier pick-up. Be sure to mark your calendars. Sorry, NO home deliveries. For more information, call 412-675-9048.